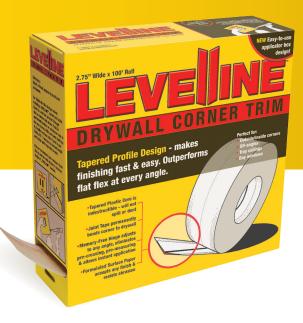

## DRYWALL CORNER TRIM

Tapered Profile Design - makes finishing fast & easy. Outperforms flat flex at every angle.

#### **Perfect for:**

- Outside/inside cornersOff-angles
  - Tray ceilings
- Bay windows

•Tapered Plastic Core is indestructible - will not split or dent

 Joint Tape permanently bonds corner to drywall

 Memory-Free Hinge adjusts to any angle, eliminates pre-creasing, pre-measuring & allows instant application

•Formulated Surface Paper accepts any finish & resists abrasion

NEW Easy-to-use applicator box design!

Built-in handles provide quick & easy application right out of the box!

Visit www.levelline.com or call 1-888-270-0616 for more information.

### **Spending too much time...**

- Pre-creasing?
- Pre-measuring?
- Applying excessive mud?

Comes in a convenient 2.75" Wide x 100' Roll 12 Rolls per case

LEVELLINE's<sup>™</sup> Tapered Profile Design eliminates installation headaches and callbacks. Installing off-angles, inside and outside corners is faster and easier with LEVELLINE's<sup>™</sup> tapered flex design and new applicator box. Our flex goes straight from the box or roll onto the wall, and requires less mud to apply and finish.