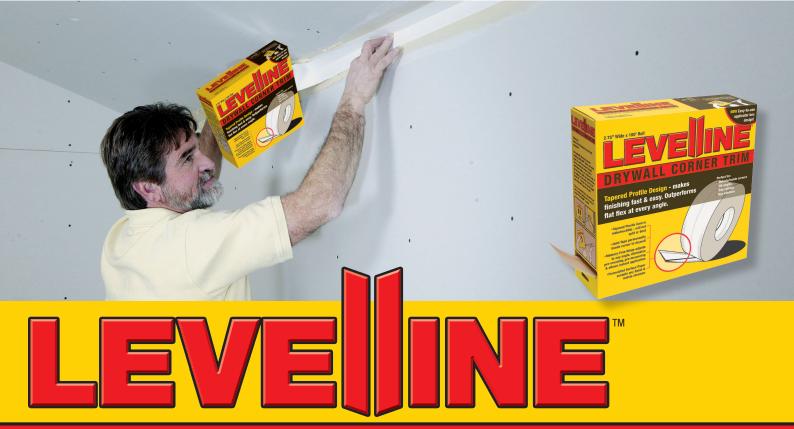

## DRYWALL CORNER TRIM

Tapered Profile Design - makes finishing fast & easy. Outperforms flat flex at every angle.

#### **Perfect for:**

- Outside/inside cornersOff-angles
  - Tray ceilings
- Bay windows

•Tapered Plastic Core is indestructible - will not split or dent

 Joint Tape permanently bonds corner to drywall

 Memory-Free Hinge adjusts to any angle, eliminates pre-creasing, pre-measuring & allows instant application

•Formulated Surface Paper accepts any finish & resists abrasion

NEW Easy-to-use applicator box design!

Built-in handles provide quick & easy application right out of the box!

Visit www.levelline.com or call 1-888-270-0616 for more information.

Our new easy-to-use applicator box allows for instant application right out of the box. Eliminates pre-creasing and pre-measuring – instantly adjusts to any angle.