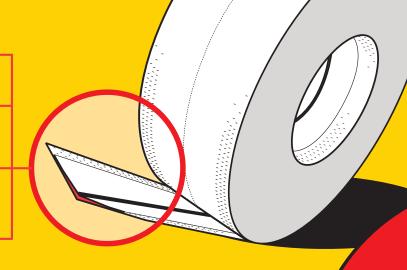

#### **Perfect for:**

- Outside/inside cornersOff-angles
  - Tray ceilings
- Bay windows

•Tapered Plastic Core is indestructible - will not split or dent

 Joint Tape permanently bonds corner to drywall

 Memory-Free Hinge adjusts to any angle, eliminates pre-creasing, pre-measuring & allows instant application

LEVELLINE's<sup>™</sup> superior corner construction (tapered plastic core, joint tape and formulated surface paper) ensures corners will not split or dent. LEVELLINE<sup>™</sup> can also withstand structural settling from green lumber and seismic movement without cracking or popping off the wall.