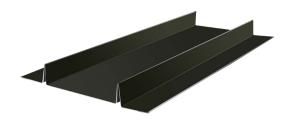

# WATER CHANNEL

Water Channel is used to direct water from a downspout over the surface of a roof. This reduces the wear and tear on the shingles and the appearance of discoloration or staining on the shingles.

#### **PRODUCT INFORMATION**

**Product Code:** WCH15X4X15X120 **Product Weight:** 8' - 4.96 lbs / 10' - 6.20 lbs

**Stock Length:** 8' & 10' **Nominal Thickness:** .015" mils

Packaging: 80 per lift