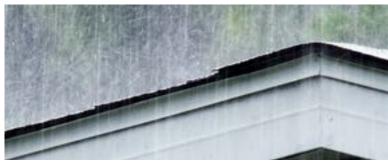

# WATER CHANNEL

Water Channel is used to direct water from a downspout over the surface of a roof. This reduces the wear and tear on the shingles and the appearance of discoloration or staining on the shingles.