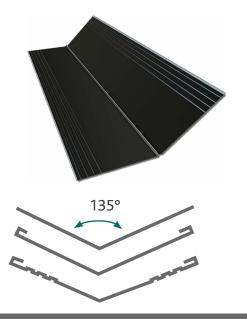

# **VALLEY FLASHING - EAST**

Valley Flashings protect the intersection where two roof planes meet, directing rainwater runoff away from the roof. Metal valleys can be used in both open and closed valley designs. Valley Flashing are available in plain, hemmed and hemmed & ribbed.

#### **PRODUCT INFORMATION**

 Product Code:
 VLYFLSH1212X96 / VLYFLSH1212X120
 Product Weight:
 8' - 9.84 LBS / 10' - 12.3 LBS

**Dimensions:** 12" X 12" Coating: Zinc (galvanization) & Paint

**Stock Length:** 8' & 10' **Nominal Thickness:** .015" mils