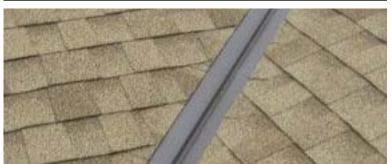

# **VALLEY FLASHING - EAST**

Valley Flashings protect the intersection where two roof planes meet, directing rainwater runoff away from the roof. Metal valleys can be used in both open and closed valley designs. Valley Flashing are available in plain, hemmed and hemmed & ribbed.