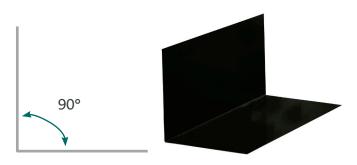

## STEP FLASHING

Step Flashing is used where the roof meets the sidewalls of dormers, chimneys, and some skylights. These small flashing pieces are applied in an overlapping pattern and typically are interwoven with the shingles.