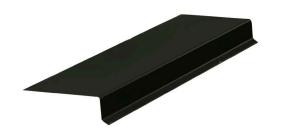

## GABLE/RAKE FLASHINGS - WEST

Rake/Gable Flashings are used along the gable edge of a roof to protect it from water penetration and to protect the fascia from water damage and staining. During severe winds, shingles are more likely to lift along the rake edges where they don't have the benefit of shingle overlap at the edge.

### **PRODUCT INFORMATION**

| Product Code: | GRFI 3007515X96A | / GRFL3007515X120A | Product Weight: | 8' – 1.78 lbs / 10' - 2.22 lbs |
|---------------|------------------|--------------------|-----------------|--------------------------------|
|               |                  |                    |                 |                                |

**Stock Length:** 8' & 10' **Nominal Thickness:** .015" mils

Packaging: 300 per lift