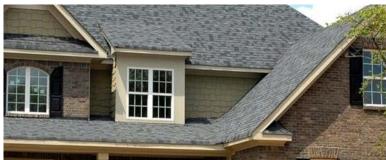

## GABLE/RAKE FLASHINGS - WEST

Rake/Gable Flashings are used along the gable edge of a roof to protect it from water penetration and to protect the fascia from water damage and staining. During severe winds, shingles are more likely to lift along the rake edges where they don't have the benefit of shingle overlap at the edge.