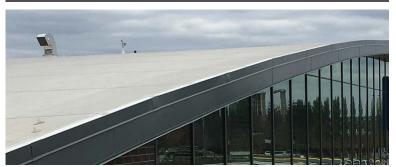

# **COMMERCIAL DRIP**

Commercial drip edge is used on commercial buildings to ensure the protection of the roof edge and proper water run-off.