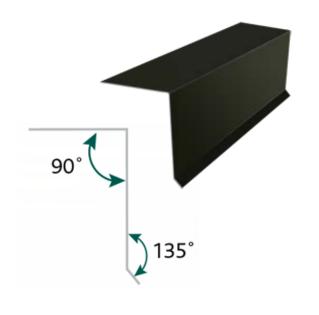

# **COMMERCIAL DRIP**

Commercial drip edge is used on commercial buildings to ensure the protection of the roof edge and proper water run-off.

### **PRODUCT INFORMATION**

 
 Product Code:
 DRIPFLSH3X3X96 DRIPFL SH3X3X120
 Product Weight:
 8' - 2.90 lbs 10' - 3.07 lbs

**Dimensions:** 3" x 3" **Coating:** Zinc (galvanization) & Paint

**Stock Length:** 8' & 10' **Nominal Thickness:** .015" mils