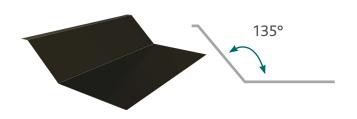

# BASE FLASHING

Base Flashings are used at the joint between the roofing surface and a vertical surface such as a wall or a parapet, guarding against water penetration to the roof deck.

# **PRODUCT INFORMATION**

BASEFLSH4X4X96 / BASEFLSH4X4X120 8' - 3.35 lbs / 10' - 4.19 lbs **Product Code: Product Weight:** BASEFL5X35X96 / BASEFL5X35X120 8' - 4.08 lbs / 10' - 5.10 lbs

4" x 4" **Dimensions:** Coating: Zinc (galvanization) & Paint

5" x 3-1/2"

**Stock Length:** 8' & 10' **Nominal Thickness:** .015" mils

**Packaging:** 100 per lift