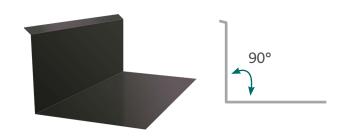

# BASE FLASHING

Base Flashings are used at the joint between the roofing surface and a vertical surface such as a wall or a parapet, guarding against water penetration to the roof deck.

# **PRODUCT INFORMATION**

BASEFLSH4X4X96 / BASEFLSH4X4X120 8' - 3.35 lbs / 10' - 4.19 lbs **Product Code: Product Weight:** BASEFL5X35X96 / BASEFL5X35X120 8' - 4.08 lbs / 10' - 5.10 lbs

4" x 4" **Dimensions:** Coating: Zinc (galvanization) & Paint

5" x 3-1/2"

**Stock Length:** 8' & 10' **Nominal Thickness:** .015" mils

**Packaging:** 100 per lift