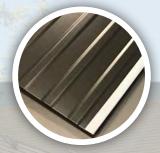

#### RIBS:

Ribs are raised stiffening ridges along the outer edges of the valley

- Adds strength and rigidity to the panel
- Reduces the chances of folds, creases or bends occuring
- Easier to carry and handle on the roof

#### W-VALLEY:

A raised ridge running the length of the valley

Additional strength and rigidity to the panel