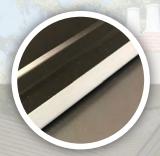

## HEM:

A hemmed edge is one that has been folded over for added safety

- Reduces the possibility of injury (such as cuts or slices to fingers)
- Adds strength to outer edges of panel