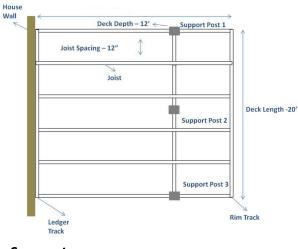

Standard beams and joists are 8", please specify if any other joist size is required. Please provide a rough schematic of your deck as shown in the example. Also clearly mark the distance between all the posts.

## **Example Schematic of Deck**

Comments: