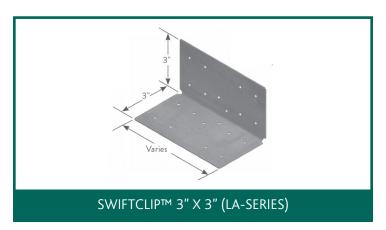

## SWIFTCLIP™ 3" X 3" (LA-SERIES)

**Pre-punched SwiftClips™** are used for multiple construction applications. 3" leg x 3" leg clips are commonly used for floor joist hangers and truss connections. Fixed clips should not be used in place of a deflection clip.

## PRODUCT DATA & ORDERING INFORMATION

| Product code | Gauge | Mils | Design<br>thickness (in) | Size (in)     | Common<br>Application | Pcs./Bucket |
|--------------|-------|------|--------------------------|---------------|-----------------------|-------------|
| CLIP-LA543   | 16    | 54   | 0.0566                   | 3 x 3 x 3-1/4 | Joists/Trusses        | 100         |
| CLIP-LA545   | 16    | 54   | 0.0566                   | 3 x 3 x 5-1/2 | Joists/Trusses        | 100         |
| CLIP-LA685   | 14    | 68   | 0.0713                   |               | Joists/Trusses        | 50          |
| CLIP-LA975   | 12    | 97   | 0.1017                   |               | Joists/Trusses        | 50          |
| CLIP-LA687   | 14    | 68   | 0.0713                   | 3 x 3 x 7-1/4 | Joists/Trusses        | 50          |
| CLIP-LA977   | 12    | 97   | 0.1017                   |               | Joists/Trusses        | 50          |