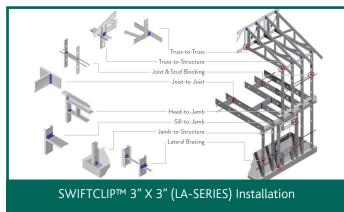

## SWIFTCLIP™ 3" X 3" (LA-SERIES)

**Pre-punched SwiftClips™** are used for multiple construction applications. 3" leg x 3" leg clips are commonly used for floor joist hangers and truss connections. Fixed clips should not be used in place of a deflection clip.

## INSTALLATION

- SwiftClip Support Clips are attached to the cold-formed steel (CFS) framing members using #10 minimum self-drilling screws driven through the clip holes into the steel framing. Connections to the building frame can be made with powder-actuated fasteners, drill-in concrete anchors or welding.
- It is the responsibility of the design engineer to detail the attachment of clips and verify their capacity meets the application.
- Place the first two screws in each leg in the outermost screw holes. Place the next two screws (if needed) in center holes next to the CRC holes (diagonal). The next screws (if needed) are placed moving from the outermost holes toward the center, symmetrically.