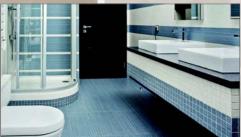

## BAILEY GALVANIZED DIAMOND MESH LATH 1.75

A general all-purpose mesh lath, ideal as a ceramic, concrete base and reinforcement in interior and exterior construction. Easily formed for curved surfaces. The small rigid mesh provides perfect keying of the plaster. The most popular and versatile lath for ceilings, partitions and ceramic tile installation.