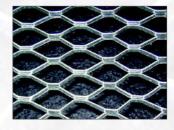

## BAILEY GALVANIZED DIAMOND MESH LATH 1.75

A general all-purpose mesh lath, ideal as a ceramic, concrete base and reinforcement in interior and exterior construction. Easily formed for curved surfaces. The small rigid mesh provides perfect keying of the plaster. The most popular and versatile lath for ceilings, partitions and ceramic tile installation.

| Sheet Sizes                                                                       | Weights and Materials                         |
|-----------------------------------------------------------------------------------|-----------------------------------------------|
| 27" x 96" packed 10 sheet (20 sq. yds.) per bundle 27" x 84" available on request | 1.75 lbs. per sq. yd. galvanized<br>35lbs/bdl |