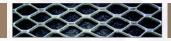

## BAILEY GALVANIZED DIAMOND MESH LATH 1.75

A general all-purpose mesh lath, ideal as a ceramic, concrete base and reinforcement in interior and exterior construction. Easily formed for curved surfaces. The small rigid mesh provides perfect keying of the plaster. The most popular and versatile lath for ceilings, partitions and ceramic tile installation.

| Sheet Sizes                                                                       | Weights and Materials                         |
|-----------------------------------------------------------------------------------|-----------------------------------------------|
| 27" x 96" packed 10 sheet (20 sq. yds.) per bundle 27" x 84" available on request | 1.75 lbs. per sq. yd. galvanized<br>35lbs/bdl |