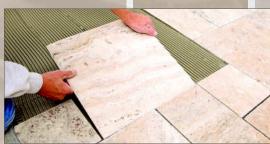

## BAILEY GALVANIZED DIAMOND MESH LATH 1.75

A general all-purpose mesh lath, ideal as a ceramic, concrete base and reinforcement in interior and exterior construction. Easily formed for curved surfaces. The small rigid mesh provides perfect keying of the plaster. The most popular and versatile lath for ceilings, partitions and ceramic tile installation.