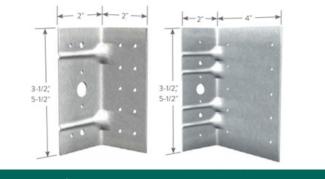

## **PRODUCT DATA & ORDERING INFORMATION**

| Product code | Gauge | Mils | Design thickness (in) | Size (in)     | Pcs./Bucket |
|--------------|-------|------|-----------------------|---------------|-------------|
| CLIP-D683    | 14    | 68   | 0.0713                | 2 x 2 x 3-1/2 | 40          |
| CLIP-T683    | 14    | 68   | 0.0713                | 2 x 4 x 3-1/2 | 40          |
| CLIP-D685    | 14    | 68   | 0.0713                | 2 x 2 x 5-1/2 | 40          |
| CLIP-T685    | 14    | 68   | 0.0713                | 2 x 4 x 5-1/2 | 40          |
| CLIP-D973    | 12    | 97   | 0.1017                | 2 x 2 x 3-1/2 | 40          |
| CLIP-T973    | 12    | 97   | 0.1017                | 2 x 4 x 3-1/2 | 40          |
| CLIP-D975    | 12    | 97   | 0.1017                | 2 x 2 x 5-1/2 | 40          |
| CLIP-T975    | 12    | 97   | 0.1017                | 2 x 4 x 5-1/2 | 40          |