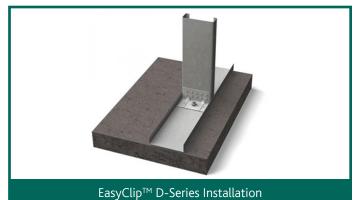

## **INSTALLATION**

Install EasyClip<sup>™</sup> D-Series<sup>™</sup> or T-Series<sup>™</sup> Anchor Clips by attaching the screw hole only leg to the web of the stud, joist, rafter or track with the applicable # of fasteners (screws or welds). Secure bottom leg (anchor bolt hole) to structure using prepunched holes provided with appropriate fastener type and number of fasteners according to design based on load requirements.