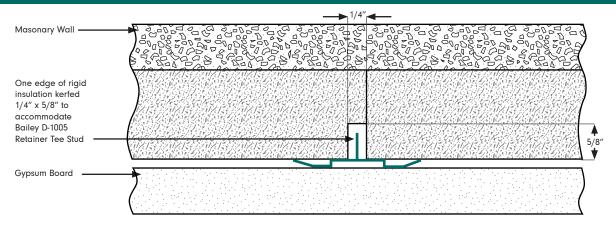

# SHIP LAP JOINT INSULATION

# **D-1005 RETAINER TEE STUD**

The Bailey Retainer Tee is specifically designed to hold rigid insulation against a masonry wall. Bailey Retainer Tee is manufactured from zinc-coated steel with pierced holes for securing the "Tee" to the masonry wall. The top surface is knurled to easily accept screws to secure drywall. Fasten the Retainer Tee section through the insulation back to the masonry structure using suitable fasteners; type and spacing as specified. The Bailey Retainer Tee is placed between adjoining sheets of rigid insulation in a "kerf" (slot), formed along the edge of one of the sheets. The "kerf", with dimensions of 1/4" x 5/8", is sized to provide complete clearance for the web of the Bailey Retainer Tee. This will assure a tight joint between sheets for effective insulation.

## **BUTT JOINT INSULATION**

**NOTE:** The Retainer Tee can be installed with square edged or ship tap panels with or without the field kerf being applied. In the completed installation, the back of the gypsum board is tight to the face of the insulation (no air space exists).