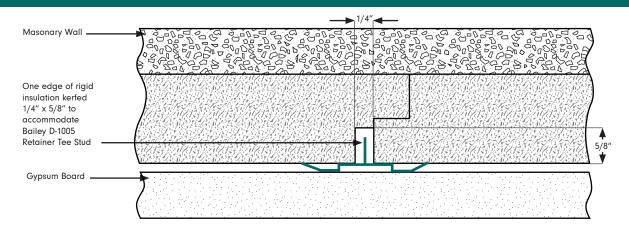

# D-1005 RETAINER TEE STUD CROSS SECTION VIEW OF INSTALLATION

# **D-1005 RETAINER TEE STUD**

The Bailey Retainer Tee is specifically designed to hold rigid insulation against a masonry wall. Bailey Retainer Tee is manufactured from zinc-coated steel with pierced holes for securing the "Tee" to the masonry wall. The top surface is knurled to easily accept screws to secure drywall. Fasten the Retainer Tee section through the insulation back to the masonry structure using suitable fasteners; type and spacing as specified. The Bailey Retainer Tee is placed between adjoining sheets of rigid insulation in a "kerf" (slot), formed along the edge of one of the sheets. The "kerf", with dimensions of 1/4" x 5/8", is sized to provide complete clearance for the web of the Bailey Retainer Tee. This will assure a tight joint between sheets for effective insulation.

## **BUTT JOINT INSULATION**

**NOTE:** The Retainer Tee can be installed with square edged or ship tap panels with or without the field kerf being applied. In the completed installation, the back of the gypsum board is tight to the face of the insulation (no air space exists).