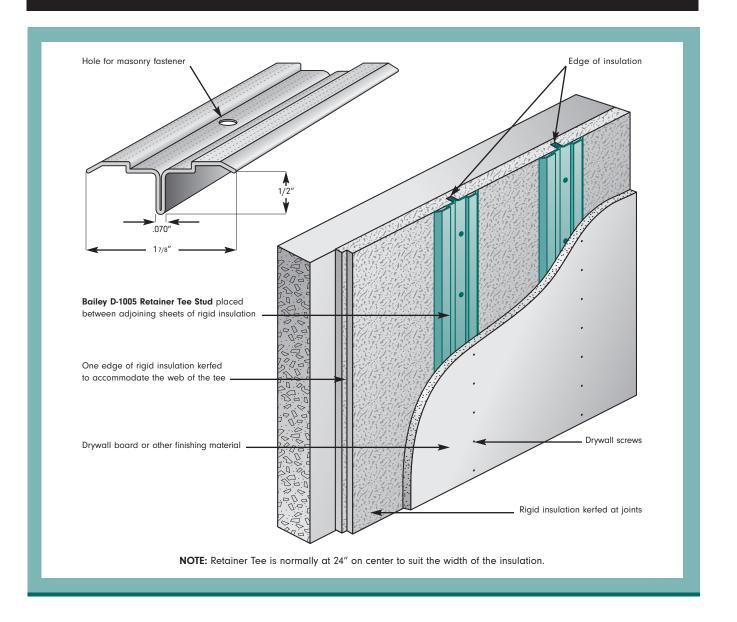

# **D-1005 RETAINER TEE STUD**

The Bailey Retainer Tee is specifically designed to hold rigid insulation against a masonry wall. Bailey Retainer Tee is manufactured from zinc-coated steel with pierced holes for securing the "Tee" to the masonry wall. The top surface is knurled to easily accept screws to secure drywall. Fasten the Retainer Tee section through the insulation back to the masonry structure using suitable fasteners; type and spacing as specified. The Bailey Retainer Tee is placed between adjoining sheets of rigid insulation in a "kerf" (slot), formed along the edge of one of the sheets. The "kerf", with dimensions of 1/4" x 5/8", is sized to provide complete clearance for the web of the Bailey Retainer Tee. This will assure a tight joint between sheets for effective insulation.

# D-1005 RETAINER TEE STUD CROSS SECTION VIEW OF INSTALLATION

# SHIP LAP JOINT INSULATION

## **BUTT JOINT INSULATION**

**NOTE:** The Retainer Tee can be installed with square edged or ship tap panels with or without the field kerf being applied. In the completed installation, the back of the gypsum board is tight to the face of the insulation (no air space exists).