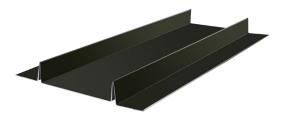

## WATER CHANNEL

Water Channel is used to direct water from a downspout over the surface of a roof. This reduces the wear and tear on the shingles and the appearance of discoloration or staining on the shingles.

| Product Code: | WCH15X4X15X120       | Product Weight:    | 8' - 4.96 lbs / 10' - 6.20 lbs |
|---------------|----------------------|--------------------|--------------------------------|
| Dimensions:   | 1-1/2" x 4" x 1-1/2" | Coating:           | Zinc (galvanization) & Paint   |
| Stock Length: | 8' & 10'             | Nominal Thickness: | .015" mils                     |
| Packaging:    | 80 per lift          |                    |                                |