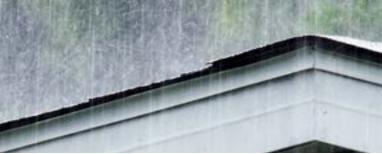

## WATER CHANNEL

Water Channel is used to direct water from a downspout over the surface of a roof. This reduces the wear and tear on the shingles and the appearance of discoloration or staining on the shingles.