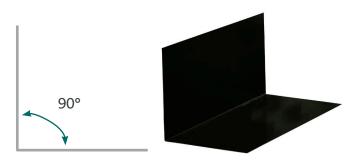

# STEP FLASHING

Step Flashing is used where the roof meets the sidewalls of dormers, chimneys, and some skylights. These small flashing pieces are applied in an overlapping pattern and typically are interwoven with the shingles.